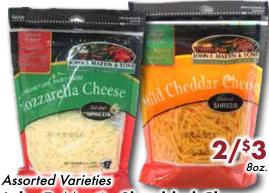

John F. Martin Shredded Cheese

Lesser Amounts

Schreiber American Cheese

Bulk 5lb. Block

Quality Deli Sale

\$2.99lb

Sliced or Chipped

John F. Martin Tavern Ham