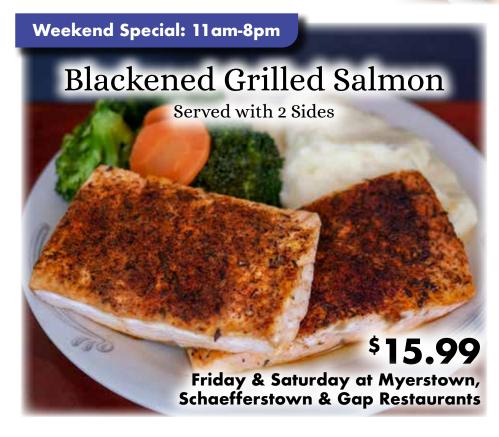

sure excellent service to our valued customers, we reserve the right to limit quantities. -

1125 South State St.

**Prices Available with** 

your Rewards Account

5% Senior Discount

**Every Tuesday &** 

Wednesday

# RESTAURANT SPECIALS

Specials Available Monday - Saturday at Myerstown, Schaefferstown and Gap Only

BREAKFAST SPECIAL: 6:00AM UNTIL 11:00AM

### **Spicy Sausage Breakfast Burrito**

Eggs, Sausage, Jalapeño, Onions, Cheddar Cheese and a Side of Chipotle Mayo. Served with Coffee ... \$6.99

LUNCH & DINNER SPECIALS: 11:00AM UNTIL 8:00PM

#### Cup of Soup and a Half Sandwich

Choice of Tuna, Chicken or Ham Salad with Lettuce and Tomato Sandwich with Choice of Soup .... \$6.99

**Taco Wrap** 

**Chicken Cheesesteak** 

Open Monday Through Saturday, Seating from 6am - 8pm.











Prices Effective April 15th through 20th, 2024

At The Express

Available Monday - Saturday at All Locations, Including Ephrata's Café!