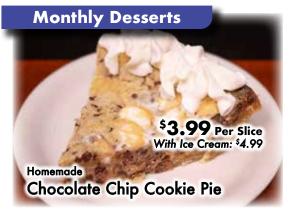

365 Route 41

Lemon Lush

2495 Stiegel Pike

Italian Chicken Breast Dinner

649 East Lincoln Ave.

~ We cannot be responsible for typographical & pictorial errors. In order to assure excellent service to our valued customers, we reserve the right to limit quantities. -