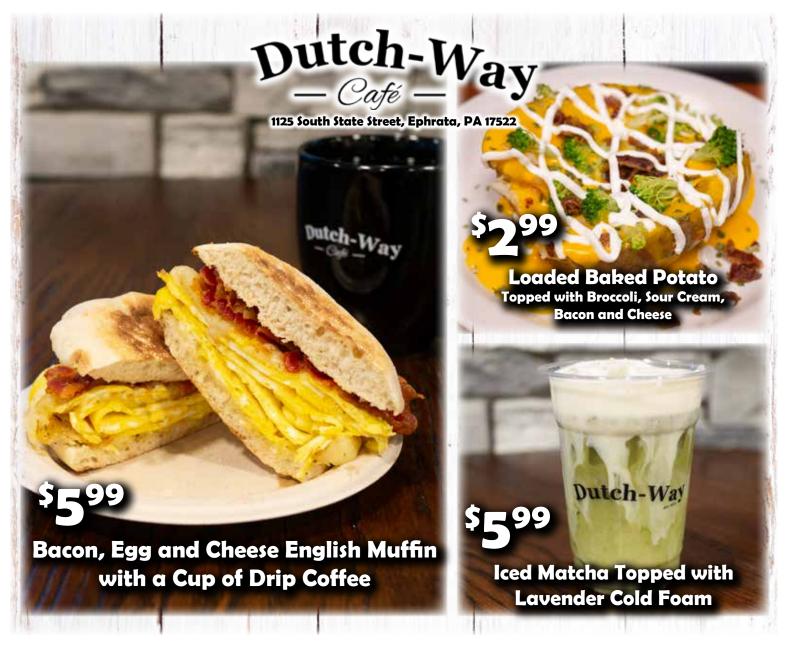

### **Spicy Sausage Breakfast Burrito**

Eggs, Sausage, Jalapeño, Onions, Cheddar Cheese and a Side of Chipotle Mayo. Served with Coffee ... \$6.99

LUNCH & DINNER SPECIALS: 11:00AM UNTIL 8:00PM

#### Cup of Soup and a Half Sandwich

Choice of Tuna, Chicken or Ham Salad with Lettuce and Tomato Sandwich with Choice of Soup .... \$6.99

**Taco Wrap** 

**Chicken Cheesesteak** 

Open Monday Through Saturday, Seating from 6am - 8pm.