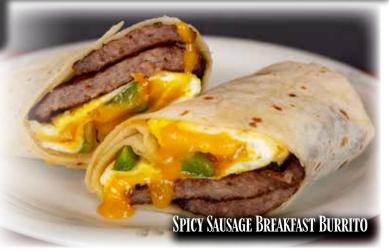

### **Spicy Sausage Breakfast Burrito**

Eggs, Sausage, Jalapeño, Onions, Cheddar Cheese and a Side of Chipotle Mayo. Served with Coffee ... \$6.99

LUNCH & DINNER SPECIALS: 11:00AM UNTIL 8:00PM