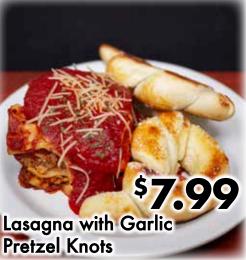

ur Rewards Account

5% Senior Discount

**Every Tuesday &** 

Wednesday

# RESTAURANT SPECIALS

Specials Available Monday - Saturday at Myerstown, Schaefferstown and Gap Only

BREAKFAST SPECIAL: 6:00AM UNTIL 11:00AM

### **Spicy Sausage Breakfast Burrito**

Eggs, Sausage, Jalapeño, Onions, Cheddar Cheese and a Side of Chipotle Mayo. Served with Coffee ... \$6.99

LUNCH & DINNER SPECIALS: 11:00AM UNTIL 8:00PM

#### Cup of Soup and a Half Sandwich

Choice of Tuna, Chicken or Ham Salad with Lettuce and Tomato Sandwich with Choice of Soup .... \$6.99

**Taco Wrap** 

**Chicken Cheesesteak** 

Open Monday Through Saturday, Seating from 6am - 8pm.











Prices Effective April 15th through 20th, 2024

At The Express

Available Monday - Saturday at All Locations, Including Ephrata's Café!