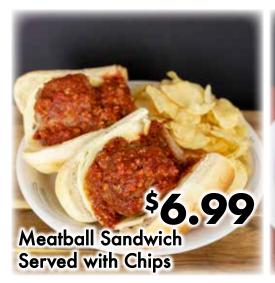

#### Cup of Soup and a Half Sandwich

Choice of Tuna, Chicken or Ham Salad with Lettuce and Tomato Sandwich with Choice of Soup .... \$6.99

**Taco Wrap** 

**Chicken Cheesesteak** 

Open Monday Through Saturday, Seating from 6am - 8pm.